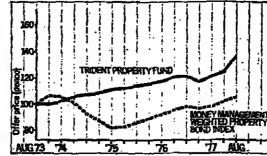

ure of soundly based property investments.

The Trident Property Fund offers an excellent opportunity for the private investor to benefit from this potential.

#### A fund that invests only in prime properties

All properties purchased for the Triclent Property Fund have to meet each of four strict criteria. They should be situated in a prime location; serve a growth sector of commerce or industry; other excellent structural condition with minimum design limitation as to usage; have tenants of first class financial standing.

By ngorously adhering to these criteria and by purchasing only at prices which provide growth potential the investment. advisers, Portman Estates of Hanover Square Ltd., have developed a property portfolio of considerable strength.

#### A satisfactory growth record



The fund was launched in August 1973 and investors have seen their units appreciate by over 40% to date. This performance compares tayourably with the Money Management weighted Property Bond Index of all property funds.



Timing is important in all investment decisions. During 1973-1975 the investment advisers considered the prevailing market climate to be inappropriate for property acquisition and so held funds on deposit. As a result, investors have seen consistent growth during a period when property prices were generally volatile.

#### · Promising growth potential

Our policy of purchasing only prime properties has resulted in a fund particularly well placed to benefit from future economic expansion.

First class office and retail premises will always tend to command good rentals a